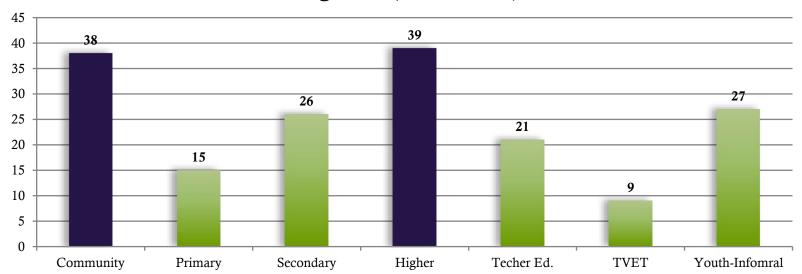

#### ESD projects of RCEs in Europe by level of education targeted (2015-2019)

ESD projects of RCEs in Europe by the SDG featured in the project (2015-2019)