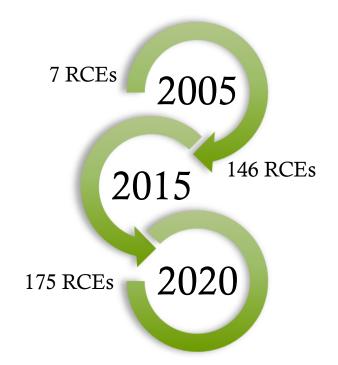

### Development of RCE Network

- ◆ 2005-2014 Decade of Education for Sustainable Development (DESD)
- ◆ 2015-2019 Global Action Programme (GAP) on Education for Sustainable Development
- 2020-2030 Education for Sustainable Development (ESD) for 2030