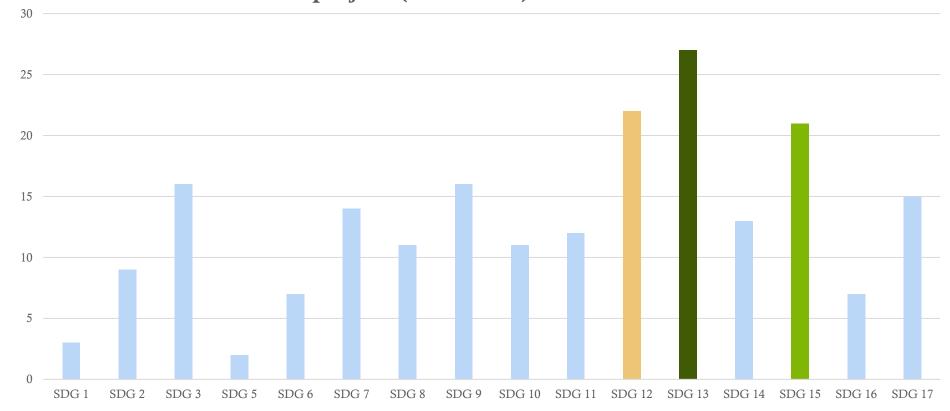

#### ESD projects of RCEs in Europe by level of education targeted (2015-2019)

ESD projects of RCEs in Europe by the SDG featured in the project (2015-2019)